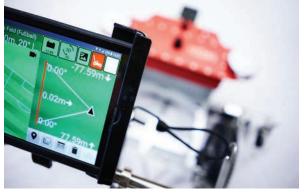

The SWOZI arm keeps the line straight even when you wander.

The SWOZI paint app is easy to handle and runs on a standard Samsung tablet.