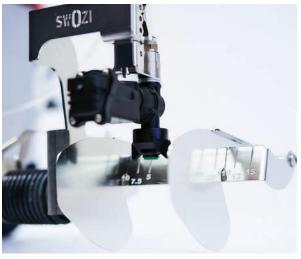

The SWOZI arm keeps the line straight even when you wander.

The SWOZI paint app is easy to handle and runs on a standard Samsung tablet.