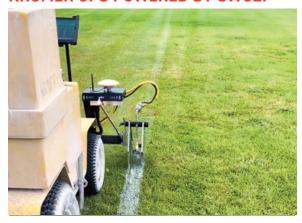

#### **KROMER GPS POWERED BY SWOZI**

Swozi attachment can be added to any Kromer model for GPS accurate painting.

# THE SWOZI CART IS DESIGNED FOR OPTIMAL WORK EFFICIENCY, **ACCURACY AND MOBILITY**

The SWOZI cart is made of lightweight aluminum with a handle bar for easy pushing.

The line width and spray rate are adjustable to your needs.