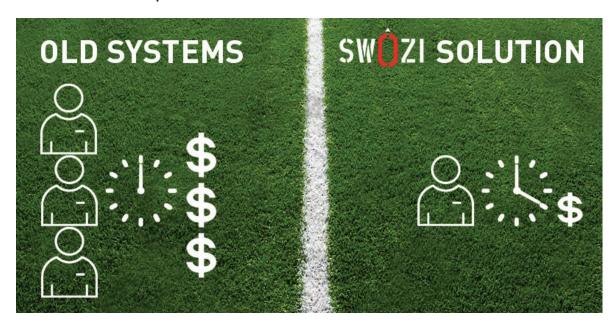

## MORE THAN 75% TIME SAVING (S)

- Optimal work efficiency
- 75 % time saving
- Reduced ink consumption

#### **NO MORE STRINGS AND TAPES**

- No more time consuming and resource-intensive work
- Over 100 sport templates with 1000s of variations
- Fully customizable, smart templates
- Can be used by anyone after 10 minutes of training
- SWOZI works with different positioning sources: Laser for stadiums and areas with poor GPS reception, GPS for outdoor sports fields.