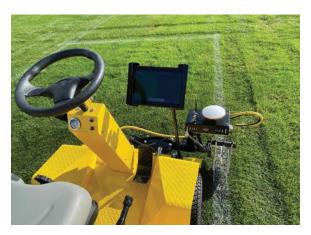

#### **KROMER GPS POWERED BY SWOZI**

Swozi attachment can be added to any Kromer model for GPS accurate painting.

#### SWOZI CART PRO - RIDE ON

The ride-on variant is the most efficient solution for sports facilities with many sports fields or for contractors. The ride-on unit can easily be docked to the SWOZI within seconds. Let's go!