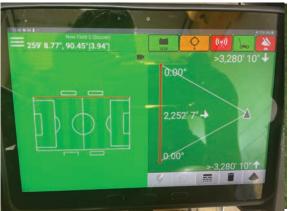

## UNBEATABLE CENTIMETER ACCURACY

Thanks to the cutting-edge GPS and laser positioning technology, SWOZI is able to reach millimeter accuracy (laser), anywhere both outdoor and indoor.

Straight lines

Perfect angles

#### **NO MORE STRINGS AND TAPES**

- No more time consuming and resource-intensive work
- Over 100 sport templates with 1000s of variations
- Fully customizable, smart templates
- Can be used by anyone after 10 minutes of training
- SWOZI works with different positioning sources: Laser for stadiums and areas with poor GPS reception, GPS for outdoor sports fields.

The SWOZI arm keeps the line straight even when you wander.

The SWOZI paint app is easy to handle and runs on a standard Samsung tablet.