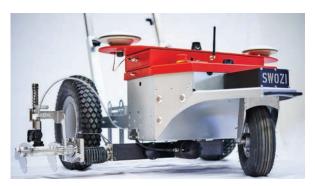

# THE SWOZI CART IS DESIGNED FOR OPTIMAL WORK EFFICIENCY, **ACCURACY AND MOBILITY**

The SWOZI cart is made of lightweight aluminum with a handle bar for easy pushing.

The line width and spray rate are adjustable to your needs.

The SWOZI arm keeps the line straight even when you wander.

The SWOZI paint app is easy to handle and runs on a standard Samsung tablet.