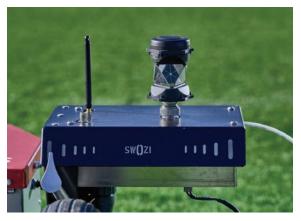

#### SWOZI CART PRO - LASER

With the laser tracker you can also mark 100% accurate when there is no satellite reception. As a supplement to the GPS solution or as a stand-alone solution. Especially in covered stadiums or on sports fields surrounded by dense trees, the GPS signal can be too weak.